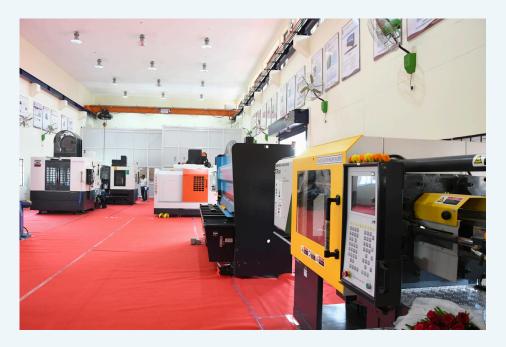

#### FACILITIES @ Vel Tech TBI

Workshop is well equipped as per industry standard, with a wide range of High fabrication facilities and CNC Precision machining facilities.

#### **Heavy fabrication Machine:**

- ·Plastic Injection Moulding
- ·NC Pipe Bending
- ·NC Plate Rolling
- ·NC Shearing
- ·CNC Plasma/Oxyfuel profile cutting machine

#### CNC Precision Machining Facility

- ·CNC Horizontal Machining Center
- ·CNC Vertical Machining Center MCV 350
- ·CNC Vertical Machining Center MCV 400
- ·CNC High speed Moving Column VMC
- ·CNC 5 Axis Vertical Machining Center
- ·CNC Wire cut EDM
- ·CNC 3D Coordinate Measuring Machine
- ·Video Profile Projector

#### Welding Facilities Such as:

- GTAW/GMAW Welding
- 4 Axis welding robot
- HDPE pipe/Butt fusion Welding

#### Conventional Machines Such as:

- Conventional Lathe
- Radial Drilling
- Heavy Duty double column Bad Saw